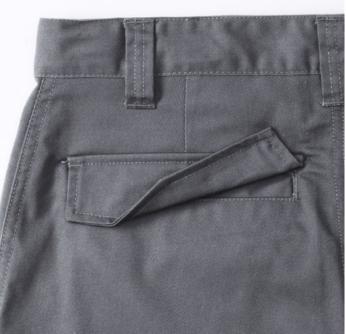

### Specification

Russell Work pants with a modern cut. Material 65% polyester 35% cotton, 245 g, with adjustable waist, 2 back pockets with flaps, cargo pocket on the right sock, small pocket under the belt. Washing at 40C in the machine. Color Dark gray