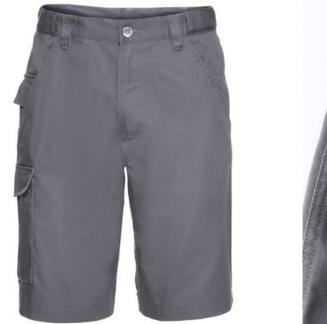

### Specification

Russell Work pants with a modern cut. Material 65% polyester 35% cotton, 245 g, with adjustable waist, 2 back pockets with flaps, cargo pocket on the right sock, small pocket under the belt. Washing at 40C in the machine. Color Dark gray